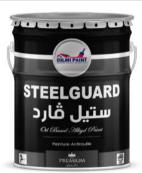

# **STEELGUARD®**

**Définition**: Peinture métaux ferreux. stracture et machines industriell antirouille et résistant les facteurs naturels.

**Mode d'emploi**: Nettoyer les surfaces, mélanger avant utilisation, applique sur métaux ferreux. Structures et machines industrielle.

Outils d'utilistation: pistolet, pinceau.