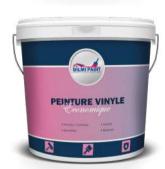

# PEINTURE VINYLE ÉCONOMIQUE

**Définition**: Peinture vinyle économique mate à base d'une résine acrylique s'applique sure revêtements intérieur, extérieur.

**Mode d'emploi**: Nettoyer les surfaces, ajouter l'eau, mélanger bien en utilisant brosse ou realeau.