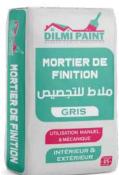

# **MORTIER DE FINITION®**

**Description**: Mortier de revêtement et Finition à l'usage manuel et mécanique à l'intérieur et à l'extérieur.

**Domaines d'utilisation**: murs en béton, ciment, briques et les surfaces anciennes et nouvelles. **Caractéristiques**: Résistance élevée et protection contre l'humidité et les fuites.